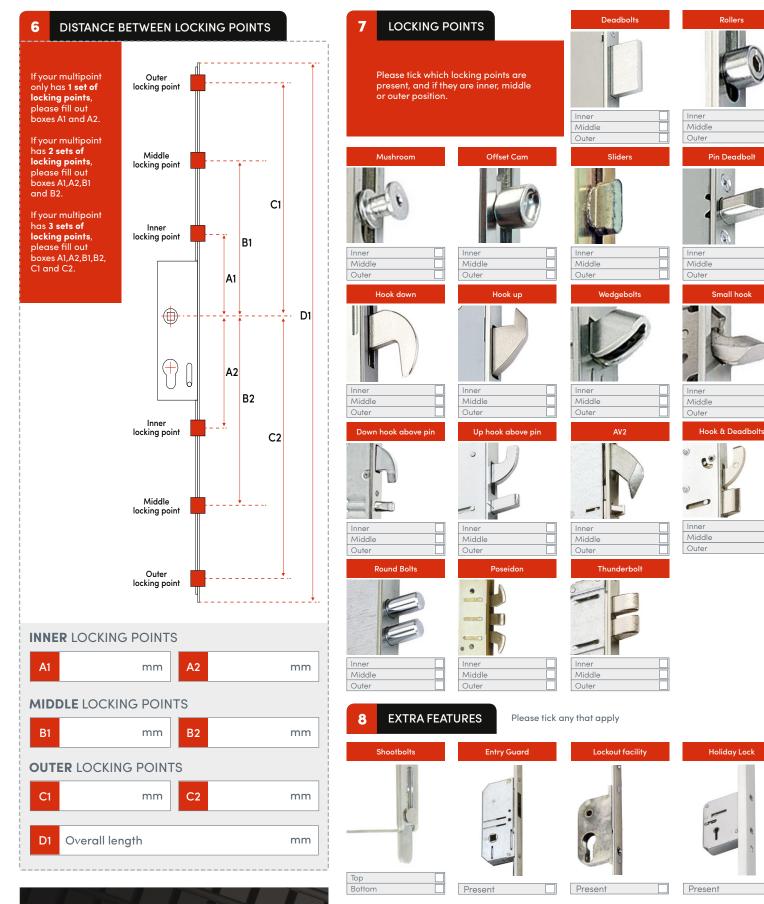

| mm |
|---|-------------------------------------|----|
|   |                                     |    |
| В | Centres                             | mm |
|   |                                     |    |
| с | 2nd Spindle Centres (if applicable) | mm |
|   |                                     |    |
| D | Case height                         | mm |
|   |                                     |    |

## Deadbolts Hook down Latch O C Above latch Above latch Latch Below latch Below latch Hook up Snib / Anti-thrust Bolt Slave lock 0 ۲ Above latch No locking points Below latch Anti-thrust OPERATION Please tick any that apply Lift To Lock Keywind **Split Spindle Double Spindle** Electronic **Fast Locking** Automatic

CENTRE CASE LOCKING POINTS

Please tick any that apply

3





# ALL DONE?

Once you have completed this form, please save it and email it back to If you have filled it in by hand, please scan and send it to the same email address as shown above, or fax it to 01604 590285.



Try our WhatsApp service – Send us your pictures while on site so we can help identify a product! 07435 901 737